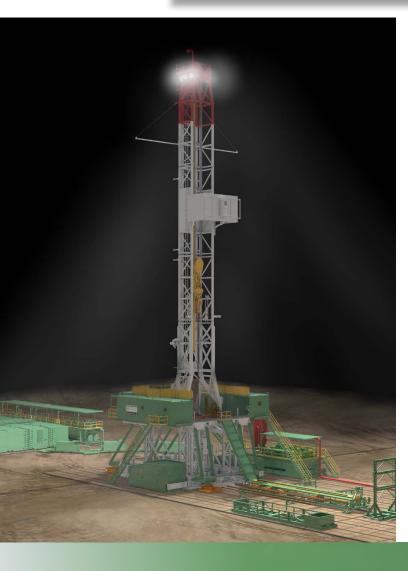

# **RIG LIGHTING**

# 900K LUMENS

Precision's EverGreen™ suite of environmental solutions reinforces our commitment to reduce our environmental impact and positions us as a leader in drilling technology solutions.

### **Increases Visual Acuity**

LED light spectrum replicates daylight decreasing eye fatigue and increasing color recognition.

#### **Minimize Third-Parties**

Minimize the requirement for third-party light tower rentals.

# Diesel Displacement and Lower Emissions

Reduce carbon footprint and costs through reduction of multiple light tower generators; photocell activated lights utilize excess generated rig power.

### **Neighborhood Friendly**

Overhead directional lighting evenly covers all traffic areas of the location and minimizes external light spillage.

©2021 Precision Drilling Corporation. All rights reserved. Precision Drilling, EverGreen an other designs, names and marks used herein are the trademarks of Precision Drilling Corporation.